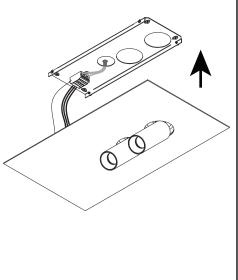

## **Tektus Suface Mounted Rectangle/Square** Instructions: Instructions: 1. Remove base plate by loosening side screws and sliding the base plate out of the L-shaped slot. 2. Pull power cable through thebase plate. Fix base plate to ceiling using screw. Make sure to use the correct screws, plugs, etc. required for the specific ceiling type. 3. Connect wiring to terminal block located on the base plate. 4. Mount housing back to base plate (repeat steps 1A-1B-1C in reverse order). Make sure wiring and safety cable does not get caught between base plate and housing. Forward voltages and nominal drive currents are mentioned on the label supplied with the product or can be found in the technical datasheet of the product. Always use the correct driver. Always install the driver according to the wiring schematics supplied with the driver. Always check if multi-current drivers are set to the correct output current. Doxis Lighting Factory cannot be held responsible for damage caused by using the wrong driver. 0 **⊚** -5 Luminaire housing is connected to base plate with a safety cable Pull power supply cable through hole. С 1 Non / Mains dimmable Brown $\overline{\oplus}$ Yellow-Green