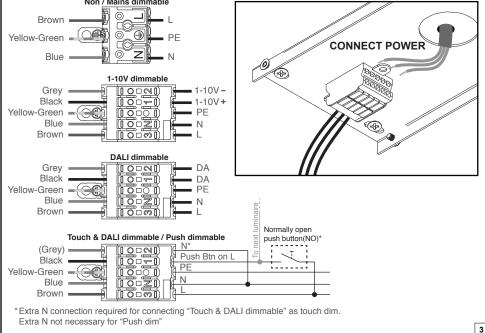

## **Tektus Suface Mounted Rectangle/Square** Instructions: Instructions: 1. Remove base plate by loosening side screws and sliding the base plate out of the L-shaped slot. 2. Pull power cable through thebase plate. Fix base plate to ceiling using screw. Make sure to use the correct screws, plugs, etc. required for the specific ceiling type. 3. Connect wiring to terminal block located on the base plate. 4. Mount housing back to base plate (repeat steps 1A-1B-1C in reverse order). Make sure wiring and safety cable does not get caught between base plate and housing. Forward voltages and nominal drive currents are mentioned on the label supplied with the product or can be found in the technical datasheet of the product. Always use the correct driver. Always install the driver according to the wiring schematics supplied with the driver. Always check if multi-current drivers are set to the correct output current. Doxis Lighting Factory cannot be held responsible for damage caused by using the wrong driver. 0 **⊚** -5 Luminaire housing is connected to base plate with a safety cable Pull power supply cable through hole. С 1 Non / Mains dimmable Brown $\overline{\oplus}$ Yellow-Green